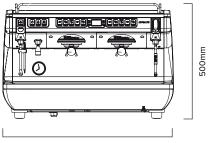

SPECIFICATIONS

| Water connection          | 1-5 BAR isolated 15mm feed, 3/4" BSP screw fitting |
|---------------------------|----------------------------------------------------|
| Waste                     | 1.5" downpipe to P-trap, minimum length 8"         |
| Power (watts)             | 2900                                               |
| Boiler size (litres)      | 11                                                 |
| Power requirements        | 1 x 230Vac 13A standard 3-pin socket               |
| Breaker                   | В                                                  |
| Weight (kg)               | 54                                                 |
| Dimensions w x d x h (mm) | 784 x 545 x 500                                    |