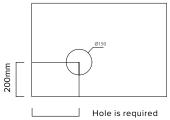

SPECIFICATIONS

| Water connection          | 1-5 BAR isolated 15mm feed, 3/4" BSP screw fitting |
|---------------------------|----------------------------------------------------|
| Waste                     | 1.5" downpipe to P-trap, minimum length 8"         |
| Power (watts)             | 2900                                               |
| Boiler size (litres)      | 11                                                 |
| Power requirements        | 1 x 230Vac 13A standard 3-pin socket               |
| Breaker                   | В                                                  |
| Weight (kg)               | 54                                                 |
| Dimensions w x d x h (mm) | 784 x 545 x 500                                    |