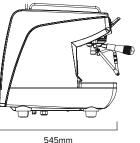

SPECIFICATIONS

| Water connection          | 1-5 BAR isolated 15mm feed, 3/4" BSP screw fitting |
|---------------------------|----------------------------------------------------|
| Waste                     | 1.5" downpipe to P-trap, minimum length 8"         |
| Power (watts)             | 2900                                               |
| Boiler size (litres)      | 11                                                 |
| Power requirements        | 1 x 230Vac 13A standard 3-pin socket               |
| Breaker                   | В                                                  |
| Weight (kg)               | 54                                                 |
| Dimensions w x d x h (mm) | 784 x 545 x 500                                    |