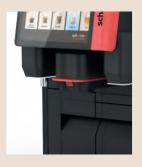

#### **Functional illumination**

Colour-coded functional lights, on either side of the central outlet, indicate the status of the machine:

White - Machine ready

**Yellow -** Intervention required soon (refilling, cleaning, etc.) **Red -** Machine error (milk empty, grinder blocked, water flow error, etc.)

#### Asymmetrical and monitored drip tray

750 ml drip tray with tray presence and fill level sensor for overfill protection. Tray is cut-out for easy removal and features handy cup positioner for smooth self-service operation. Closed tray or drain options available.

#### Internal water tank

The 4.9 litres internal water tank makes Schaerer Coffee Skye totally independent from the mains water supply, offering great flexibility in the positioning of your coffee station.

#### 8" touch screen display

The wide, 8 display has a resolution of 1024x768 pixels and offers a rewarding and satisfying user experience. Coffee Skye's user interface features 3 integrated operation modes: Guest, Frequent user and Staff, for total ease of use whatever the level of proficiency. The screen is video enabled for you to run any promotion or advertisement easily and effectively.