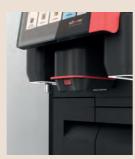

#### **Functional illumination**

Colour-coded functional lights, on either side of the central outlet, indicate the status of the machine:

White - Machine ready

**Yellow -** Intervention required soon (refilling, cleaning, etc.) **Red -** Machine error (milk empty, grinder blocked, water flow error, etc.)

#### **Functional** illumination

Functional status lights placed on both side of the central