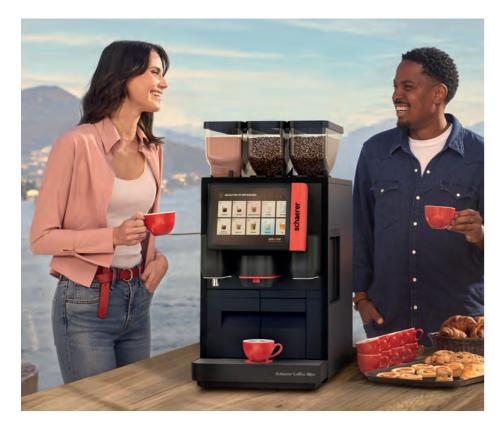

Its 4.9 litres internal water tank allows you to use it just about anywhere: in outdoors settings, on a terrace or in a conference room. Alternatively, connect it to the water mains, customise it with a choice of accessories and add-ons, and turn it into a permanent office landmark

#### Internal water tank

The 4.9 litres internal water tank makes Schaerer Coffee Skye totally independent from the mains water supply, offering great flexibility in the positioning of your coffee station.