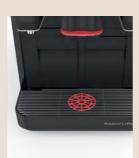

#### Asymmetrical and monitored drip tray

750 ml drip tray with tray presence and fill level sensor for overfill protection. Tray is cut-out for easy removal and features handy cup positioner for smooth self-service operation. Closed tray or drain options available.