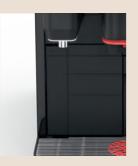

#### Internal water tank

The 4.9 litres internal water tank makes Schaerer Coffee Skye totally independent from the mains water supply, offering great flexibility in the positioning of your coffee station.

#### Internal water tank

4.9 l capacity internal water tank, with closed and monitored drip