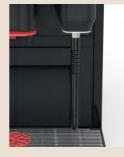

#### Internal water tank

The 4.9 litres internal water tank makes Schaerer Coffee Skye totally independent from the mains water supply, offering great flexibility in the positioning of your coffee station.

#### Internal water tank

4.9 l capacity internal water tank, with closed and monitored drip