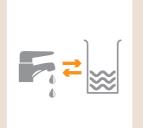

#### Internal water tank

The 4.9 litres internal water tank makes Schaerer Coffee Skye totally independent from the mains water supply, offering great flexibility in the positioning of your coffee station.

#### Easy water.

No need to fill-up nor think about your water level: connect your Coffee Skye to the water mains, as an option, and set it up as a permanent location coffee station. The connection setup includes Schaerer's Uptime! system for top quality, scale-free water.

#### Fixed water connection with Uptime!

Connect your machine to mains water supply. Includes Schaerer's Uptime! system.