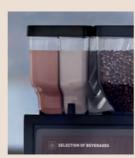

## The ideal all-rounder kit.

A solid performer with high daily/hourly output, Coffee Skye features a newly designed hopper with easy lock-on/off and a manual inlet for decaf or other blends.

## More hoppers, more choice.

Add another bean hopper and extra grinder alongside your standard central one, and complete your set with a single 2000g or twin 2x1000g powder hopper with a separate preparation system.

Boost the variety of your offer with a number of delicious specialties. The new locking system makes it incredibly simple to insert and remove the hoppers instantly.