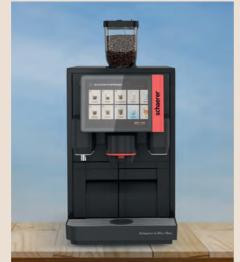

## Schaerer Coffee Skye.

Take the Schaerer quality and variety anywhere you need to. Serve delicious coffee and milk based specialties virtually everywhere.

## Versatility and style, everywhere.

Stylish and attractive, the new Schaerer Coffee Skye was designed for maximum flexibility as a fixed-station or mobile machine, offering great variety and uncompromising quality.

## An elegant design, highlighted by stylish detailing.

With its refined all-black livery, enhanced by red or black design elements, it will stand out in any situation as a stylish element of your setup. Whatever the scenario, Schaerer Coffee Skye perfectly adapts to your needs with striking natural elegance. The machine is conceived for efficiency and ease of use by staff or self-serving guests, whatever their level of proficiency.

Eclectic, Easygoing, Entertaining, Eventful. The new Schaerer Coffee Skye has a sparkling personality and is really versatile, stealing the show wherever you decide to use it, offering a great variety of delicious drinks and uncompromising quality.