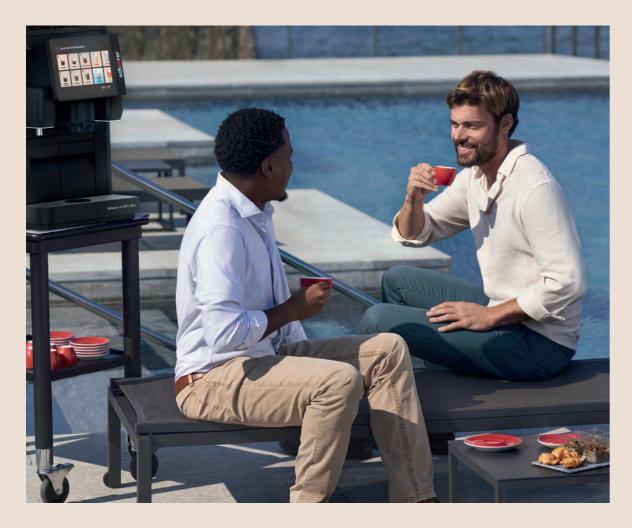

Its 4.9 litres internal water tank allows you to use it just about anywhere: in outdoors settings, on a terrace or in a conference room. Alternatively, connect it to the water mains, customise it with a choice of accessories and add-ons, and turn it into a permanent office landmark

Eclectic, Easygoing, Entertaining, Eventful. The new Schaerer Coffee Skye has a sparkling personality and is really versatile, stealing the show wherever you decide to use it, offering a great variety of delicious drinks and uncompromising quality.