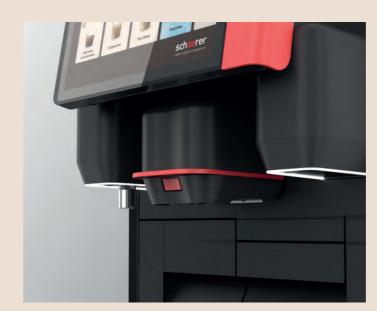

#### **Functional illumination**

Colour-coded functional lights, on either side of the central outlet, indicate the status of the machine:

White - Machine ready

**Yellow -** Intervention required soon (refilling, cleaning, etc.) **Red -** Machine error (milk empty, grinder blocked, water flow error, etc.)

#### Asymmetrical and monitored drip tray

750 ml drip tray with tray presence and fill level sensor for overfill protection. Tray is cut-out for easy removal and features handy cup positioner for smooth self-service operation. Closed tray or drain options available.

#### **Functional** illumination

Functional status lights placed on both side of the central