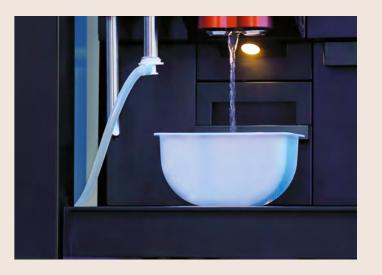

#### SteamIT like a pro

Before filling it, heat the cup to the right temperature with a controlled burst of steam. A professional detail that makes all the difference.

**SteamIT** 

A controlled burst of steam to **heat cup** to the right temperature.

Hot water outlet

For perfect tasting teas and other non-coffee beverages.

Cup tray

Fold-out cup tray integrated into the grounds disposal unit.