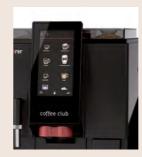

#### Easy user interface

The large, attractive 7" TouchIT user interface is easy and intuitive. You can swipe vertically to browse through the options and select your preferred drink: the animated display will show the current preparation status.

### Customise your beverages.

Anyone using Coffee Club can create a personalised recipe for any drink on the menu. Make it your own, treat yourself, or your guest, to your own personalised coffee with just a few simple touches on the TouchIT display. Adjust beverage size, flavour intensity, and quantity of milk and milk foam for a unique coffee experience.

#### 7" TouchIT display

Easy and intuitive user interface. Swipe vertically to browse through options.

Animated display supports maintenance and service operations.

1 Grinder and 1 bean hopper

The decoupled grinder mated to the 550 g bean hopper considerably **limits** vibrations and noise.