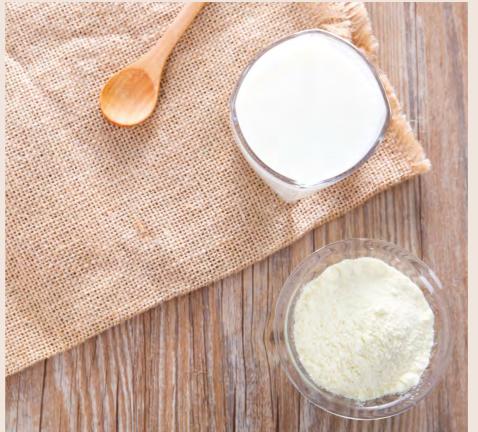

### Small quantities, great satisfaction.

Made for an average daily output requirement of **80 cups\***, it delivers best-in-cup quality from the first espresso in the morning to the last latte macchiato just before close of business. Talking about milk, **Coffee Club lets you choose between fresh milk, milk powder, or both,** for the most satisfying latte experience.

#### The choice is yours.

With Coffee Club, you can decide to have fresh milk, powdered milk or both. Care for manual milk foaming? Add a classic steam wand for manual operation.

You can also choose to have a second grinder with corresponding bean hopper for added variety and, yes, make those hoppers even larger. You may further decide whether to keep those grounds nicely tucked in their integrated unit under the cup tray or go for a larger, under-counter grounds container. As for water, you may want to connect the machine to the water mains thanks to the dedicated kit. The choice is yours.