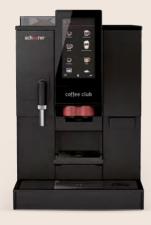

### Schaerer Coffee Club.

Your entry level machine to the world of professional coffee making.

A top performer with reduced dimensions, it easily integrates into any environment.

## Entry level but powerful and flexible.

Coffee Club is the smallest machine in the Schaerer range, but that does not lessen its performance in any way. Offering a wide variety of beverages with consistent, premium quality, it also features some advanced technical details that really make the difference.

Schaerer Coffee Club
Introduction

Self-service star: selecting your favourite drink from the large 7" TouchIT display has never been so intuitive and simple, and so is cleaning.