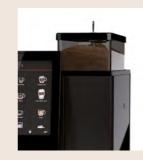

#### Easy user interface

The large, attractive 7" TouchIT user interface is easy and intuitive. You can swipe vertically to browse through the options and select your preferred drink: the animated display will show the current preparation status.

### Customise your beverages.

Anyone using Coffee Club can create a personalised recipe for any drink on the menu. Make it your own, treat yourself, or your guest, to your own personalised coffee with just a few simple touches on the TouchIT display. Adjust beverage size, flavour intensity, and quantity of milk and milk foam for a unique coffee experience.

#### 7" TouchIT display

Easy and intuitive user interface. Swipe vertically to browse through options.

Animated display supports maintenance and service operations.

1 Grinder and 1 bean hopper

The decoupled grinder mated to the 550 g bean hopper considerably **limits** vibrations and noise.