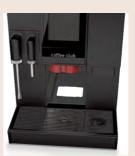

Schaerer Coffee Club
Introduction

Self-service star: selecting your favourite drink from the large 7" TouchIT display has never been so intuitive and simple, and so is cleaning.

#### Easy user interface

The large, attractive 7" TouchIT user interface is easy and intuitive. You can swipe vertically to browse through the options and select your preferred drink: the animated display will show the current preparation status.

#### 7" TouchIT display

Easy and intuitive user interface. Swipe vertically to browse through options.

Animated display supports maintenance and service operations.

1 Grinder and 1 bean hopper

The decoupled grinder mated to the 550 g bean hopper considerably **limits** vibrations and noise.

**SteamIT** 

A controlled burst of steam to **heat cup** to the right temperature.

Hot water outlet

For perfect tasting teas and other non-coffee beverages.

Cup tray

Fold-out cup tray integrated into the grounds disposal unit.