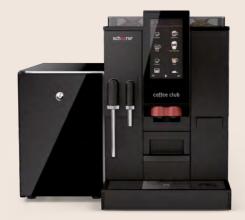

#### ACCESSORIES:

Cooling unit left 3.5 1

Cooling unit is positioned on the left-hand side of the machine, with a capacity of 3.5 l.

### Additional cooling unit, 3.5 l, digital thermostat

The additional cooling

unit can also feature a digital thermostat for precise control. NB required depth for machine + cooling unit combination is 631 mm

#### Alternative 2

1 grinder, 1 powder system, internal fresh water tank, Milk Smart, hot water, Powersteam, cooling unit left