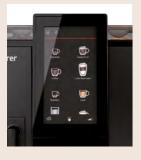

#### Easy user interface

The large, attractive 7" TouchIT user interface is easy and intuitive. You can swipe vertically to browse through the options and select your preferred drink: the animated display will show the current preparation status.

#### 7" TouchIT display

Easy and intuitive user interface. Swipe vertically to browse through options.

Animated display supports maintenance and service operations.

1 Grinder and 1 bean hopper

The decoupled grinder mated to the 550 g bean hopper considerably **limits** vibrations and noise.