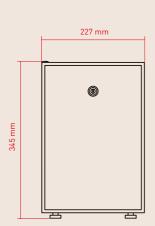

### Additional cooling unit, 3.5 l, digital thermostat

The additional cooling

unit can also feature a digital thermostat for precise control. NB required depth for machine + cooling unit combination is 631 mm

#### Side cooling unit left

Depth: 469 mm

Schaerer Coffee Club

Depth: 570 mm

| Category                                   | Equipment and options                                                  | Schaerer Coffee Club                                          |
|--------------------------------------------|------------------------------------------------------------------------|---------------------------------------------------------------|
| Output per day                             | Recommended for an average daily requirement of                        | 80                                                            |
|                                            | Ristretto                                                              | S                                                             |
| Range of beverages                         | Espresso                                                               | S                                                             |
|                                            | Coffee/café crème                                                      | S                                                             |
|                                            | Small pot (250 ml)                                                     | S                                                             |
|                                            | Milk coffee/latte                                                      | S                                                             |
|                                            | Cappuccino                                                             | S                                                             |
|                                            | Latte macchiato                                                        | s                                                             |
|                                            | Chociatto                                                              | 0                                                             |
|                                            | Hot milk                                                               | S                                                             |
|                                            | Hot milk foam                                                          | S                                                             |
|                                            | Hot water                                                              | S                                                             |
|                                            | Steam                                                                  | 0                                                             |
|                                            | Powder-based beverages                                                 | 0                                                             |
| Operation and dispensing                   | Self-service mode                                                      | S                                                             |
|                                            | Number of beverages possible (programmable)                            | 40                                                            |
|                                            | Fixed outlet height                                                    | 175                                                           |
|                                            | Cup platform can be adjusted manually                                  | S                                                             |
|                                            | Separate hot water dispensing                                          | S                                                             |
|                                            | Single outlet (only milk)                                              | S                                                             |
|                                            | Barista key                                                            | S                                                             |
|                                            | Adjustment of the beverage size                                        | S                                                             |
| Grinders and containers<br>Milk Smart (MS) | 1 grinder                                                              | S                                                             |
|                                            | 2 grinders                                                             | 0                                                             |
|                                            | Bean hopper [g]                                                        | 550                                                           |
|                                            | Bean hopper extension (g)                                              | 1100                                                          |
|                                            | Ground coffee inlet                                                    | S                                                             |
| Boilers                                    | Hot water boiler for coffee                                            | s                                                             |
|                                            | Steam boiler                                                           | S                                                             |
|                                            | Brewing unit (PL=Plastic / HD=Heavy Duty)                              | PL                                                            |
| Milk systems and cooling unit              | Milk Smart (MS)                                                        | 0                                                             |
|                                            | Side-cooling unit on left (BKE)                                        | 0                                                             |
| Powder system                              | Powder container (g)                                                   | 700                                                           |
|                                            | Container extension (g)                                                | 2200                                                          |
|                                            | Twin powder container (g)                                              | 2 x 1000                                                      |
|                                            | Topping (1x Topping powder), e.g. milk powder                          | 0                                                             |
|                                            | Chocolate (1 x Choco powder)                                           | 0                                                             |
|                                            | Choco/Topping (1x Choco powder and 1x Topping powder)                  | 0                                                             |
| team                                       | Powersteam                                                             | S -                                                           |
|                                            | Supersteam                                                             | 0                                                             |
| Other options                              | SteamIT cup warmer                                                     | s<br>30                                                       |
|                                            | Grounds container [coffee grounds cake]  Undercounter grounds disposal | 0                                                             |
|                                            | Lighting                                                               | S                                                             |
| Payment system                             | Payment Systems (MDB-S/DIVA2/DIVA2 Max)                                | 0                                                             |
|                                            | Coin & token tester                                                    | 0                                                             |
|                                            | Coin changer                                                           | 0                                                             |
|                                            | Schaerer Coffee Link                                                   | 0                                                             |
| olours                                     | Black                                                                  |                                                               |
|                                            | Width [mm]                                                             | s<br>325                                                      |
| Dimensions coffee machine                  |                                                                        | 570                                                           |
|                                            | Depth [mm]                                                             |                                                               |
|                                            | Height Weight [kg] [net]                                               | 501 (556 with bean hopper extension and lock) 25,5            |
| nergy supply and power                     | Weight [kg] (net)  1/N/PE 220-240V / 1,9 - 2,3 kW 50/60HZ              | 29,9<br>1700 - 2300 kW / 10 - 16 A / 3 x 0.75 mm² or 3 x 1 mm |
| nergy supply and power                     | Internal drinking water tank (l)                                       | 4,5                                                           |
|                                            |                                                                        |                                                               |