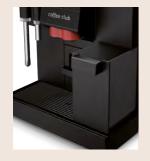

#### **Advanced Schaerer technology**

It may be small in size but it is packed with smart, premium features and Schaerer's advanced technology. The integrated bean hopper helps saving space whilst **550 gr of beans**. In this configuration Coffee Club also features **separate hot water outlet** for tea, the water being stored in the 4.5 l tank with level sensor. It also has **a grounds unit integrated in the cup tray** to store up to 30 grounds cakes. Coffee Club also has **two USB ports**, one on the side of machine for convenient data backup and software update, and another one on the back for running ads and promotions on the screen whilst the machine is operating.

#### SteamIT like a pro

Before filling it, heat the cup to the right temperature with a controlled burst of steam. A professional detail that makes all the difference.

**SteamIT** 

A controlled burst of steam to **heat cup** to the right temperature.

Hot water outlet

For perfect tasting teas and other non-coffee beverages.

Cup tray

Fold-out cup tray integrated into the grounds disposal unit.