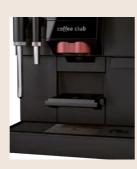

## Standard Configuration.

A most comprehensive basic set of technical features allowing for flexibility and variety, including Schaerer's advanced Milk Smart system for superior milk based beverages.

#### **Advanced Schaerer technology**

It may be small in size but it is packed with smart, premium features and Schaerer's advanced technology. The integrated bean hopper helps saving space whilst **550 gr of beans**. In this configuration Coffee Club also features **separate hot water outlet** for tea, the water being stored in the 4.5 l tank with level sensor. It also has **a grounds unit integrated in the cup tray** to store up to 30 grounds cakes. Coffee Club also has **two USB ports**, one on the side of machine for convenient data backup and software update, and another one on the back for running ads and promotions on the screen whilst the machine is operating.

**SteamIT** 

A controlled burst of steam to **heat cup** to the right temperature.

Hot water outlet

For perfect tasting teas and other non-coffee beverages.

Cup tray

Fold-out cup tray integrated into the grounds disposal unit.