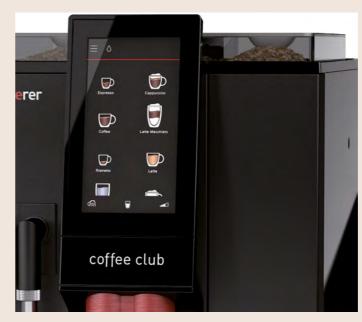

#### Easy user interface

The large, attractive 7" TouchIT user interface is easy and intuitive. You can swipe vertically to browse through the options and select your preferred drink: the animated display will show the current preparation status.

#### 7" TouchIT display

Easy and intuitive user interface. Swipe vertically to browse through options.

Animated display supports maintenance and service operations.

1 Grinder and 1 bean hopper

The decoupled grinder mated to the 550 g bean hopper considerably **limits** vibrations and noise.