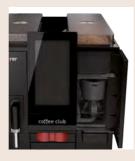

#### **Advanced Schaerer technology**

It may be small in size but it is packed with smart, premium features and Schaerer's advanced technology. The integrated bean hopper helps saving space whilst **550 gr of beans**. In this configuration Coffee Club also features **separate hot water outlet** for tea, the water being stored in the 4.5 l tank with level sensor. It also has **a grounds unit integrated in the cup tray** to store up to 30 grounds cakes. Coffee Club also has **two USB ports**, one on the side of machine for convenient data backup and software update, and another one on the back for running ads and promotions on the screen whilst the machine is operating.

#### Simple cleaning

The cleaning concept of the Coffee Club is incredibly simple and significantly reduces the time needed for cleaning. The full-system cleaning process only needs to be carried out once per week (or after 250 brewing cycles), whilst the daily switch-off rinsing process includes the **innovative CleanIT function**: connect the milk system to the hot water outlet, start the programme, you're done!

#### **OPTIONAL FEATURES:**

Drinking water tank

4.5 l fresh water tank with level sensor.

Integrated grounds container

For **up to 30 grounds cakes** and a tidy workstation at all times.

Powersteam

For manual milk heating and foaming.