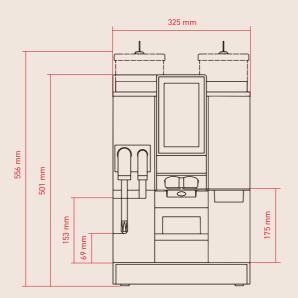

#### Ideal for...

Offices, co-working spaces, convenience stores, small hotels, catering businesses and any place where quality and variety are essential but also where ease-of-use, simple maintenance and saving on counter-space are highly valued characteristics. With its 50 cm height (excluding hoppers) and 32,5 cm width, it fits any space and easily integrates into your kitchen or break room layout.

#### Side cooling unit left

Depth: 469 mm

Schaerer Coffee Club

Depth: 570 mm

| Category                                   | Equipment and options                                                  | Schaerer Coffee Club                                          |
|--------------------------------------------|------------------------------------------------------------------------|---------------------------------------------------------------|
| Output per day                             | Recommended for an average daily requirement of                        | 80                                                            |
|                                            | Ristretto                                                              | S                                                             |
| Range of beverages                         | Espresso                                                               | S                                                             |
|                                            | Coffee/café crème                                                      | S                                                             |
|                                            | Small pot (250 ml)                                                     | S                                                             |
|                                            | Milk coffee/latte                                                      | S                                                             |
|                                            | Cappuccino                                                             | S                                                             |
|                                            | Latte macchiato                                                        | s                                                             |
|                                            | Chociatto                                                              | 0                                                             |
|                                            | Hot milk                                                               | S                                                             |
|                                            | Hot milk foam                                                          | S                                                             |
|                                            | Hot water                                                              | S                                                             |
|                                            | Steam                                                                  | 0                                                             |
|                                            | Powder-based beverages                                                 | 0                                                             |
| Operation and dispensing                   | Self-service mode                                                      | S                                                             |
|                                            | Number of beverages possible (programmable)                            | 40                                                            |
|                                            | Fixed outlet height                                                    | 175                                                           |
|                                            | Cup platform can be adjusted manually                                  | S                                                             |
|                                            | Separate hot water dispensing                                          | S                                                             |
|                                            | Single outlet (only milk)                                              | S                                                             |
|                                            | Barista key                                                            | S                                                             |
|                                            | Adjustment of the beverage size                                        | S                                                             |
| Grinders and containers<br>Milk Smart (MS) | 1 grinder                                                              | S                                                             |
|                                            | 2 grinders                                                             | 0                                                             |
|                                            | Bean hopper [g]                                                        | 550                                                           |
|                                            | Bean hopper extension (g)                                              | 1100                                                          |
|                                            | Ground coffee inlet                                                    | S                                                             |
| Boilers                                    | Hot water boiler for coffee                                            | s                                                             |
|                                            | Steam boiler                                                           | S                                                             |
|                                            | Brewing unit (PL=Plastic / HD=Heavy Duty)                              | PL                                                            |
| Milk systems and cooling unit              | Milk Smart (MS)                                                        | 0                                                             |
|                                            | Side-cooling unit on left (BKE)                                        | 0                                                             |
| Powder system                              | Powder container (g)                                                   | 700                                                           |
|                                            | Container extension (g)                                                | 2200                                                          |
|                                            | Twin powder container (g)                                              | 2 x 1000                                                      |
|                                            | Topping (1x Topping powder), e.g. milk powder                          | 0                                                             |
|                                            | Chocolate (1 x Choco powder)                                           | 0                                                             |
|                                            | Choco/Topping (1x Choco powder and 1x Topping powder)                  | 0                                                             |
| team                                       | Powersteam                                                             | S -                                                           |
|                                            | Supersteam                                                             | 0                                                             |
| Other options                              | SteamIT cup warmer                                                     | s<br>30                                                       |
|                                            | Grounds container [coffee grounds cake]  Undercounter grounds disposal | 0                                                             |
|                                            | Lighting                                                               | S                                                             |
| Payment system                             | Payment Systems (MDB-S/DIVA2/DIVA2 Max)                                | 0                                                             |
|                                            | Coin & token tester                                                    | 0                                                             |
|                                            | Coin changer                                                           | 0                                                             |
|                                            | Schaerer Coffee Link                                                   | 0                                                             |
| olours                                     | Black                                                                  |                                                               |
|                                            | Width [mm]                                                             | s<br>325                                                      |
| Dimensions coffee machine                  |                                                                        | 570                                                           |
|                                            | Depth [mm]                                                             |                                                               |
|                                            | Height Weight [kg] [net]                                               | 501 (556 with bean hopper extension and lock) 25,5            |
| nergy supply and power                     | Weight [kg] (net)  1/N/PE 220-240V / 1,9 - 2,3 kW 50/60HZ              | 29,9<br>1700 - 2300 kW / 10 - 16 A / 3 x 0.75 mm² or 3 x 1 mm |
| nergy supply and power                     | Internal drinking water tank (l)                                       | 4,5                                                           |
|                                            |                                                                        |                                                               |