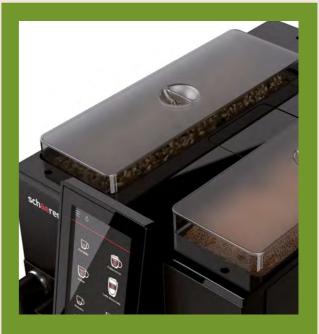

#### **Advanced Schaerer technology**

It may be small in size but it is packed with smart, premium features and Schaerer's advanced technology. The integrated bean hopper helps saving space whilst **550 gr of beans**. In this configuration Coffee Club also features **separate hot water outlet** for tea, the water being stored in the 4.5 l tank with level sensor. It also has **a grounds unit integrated in the cup tray** to store up to 30 grounds cakes. Coffee Club also has **two USB ports**, one on the side of machine for convenient data backup and software update, and another one on the back for running ads and promotions on the screen whilst the machine is operating.

#### 7" TouchIT display

Easy and intuitive user interface. Swipe vertically to browse through options.

Animated display supports maintenance and service operations.

1 Grinder and 1 bean hopper

The decoupled grinder mated to the 550 g bean hopper considerably **limits** vibrations and noise.

#### **OPTIONAL FEATURES:**

Powder container extension

For a total capacity of **2200 g**.

Second grinder

With integrated bean hopper holding 550 g of coffee beans.

Mains water kit

For **easy connection** to water mains.

Bean hopper extension

Extending hopper capacity **from 550 g to 1100 g**.

Twin powder container

Two separate and lockable containers of **1000 q each**.