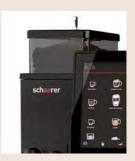

### Schaerer Coffee Club.

Your entry level machine to the world of professional coffee making.

A top performer with reduced dimensions, it easily integrates into any environment.

## Entry level but powerful and flexible.

Coffee Club is the smallest machine in the Schaerer range, but that does not lessen its performance in any way. Offering a wide variety of beverages with consistent, premium quality, it also features some advanced technical details that really make the difference.

Schaerer Coffee Club
Introduction

Self-service star: selecting your favourite drink from the large 7" TouchIT display has never been so intuitive and simple, and so is cleaning.