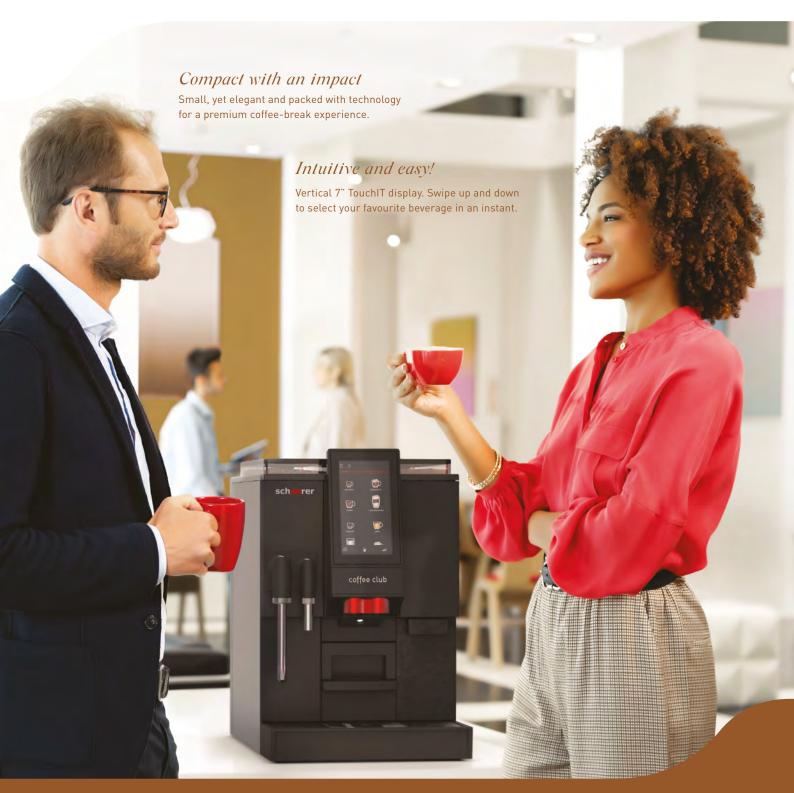

Schaerer Coffee Club
Introduction

Self-service star: selecting your favourite drink from the large 7" TouchIT display has never been so intuitive and simple, and so is cleaning.

#### Easy user interface

The large, attractive 7" TouchIT user interface is easy and intuitive. You can swipe vertically to browse through the options and select your preferred drink: the animated display will show the current preparation status.